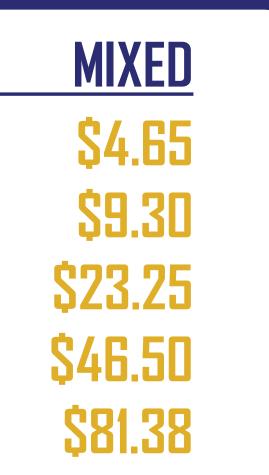

## final size of business cards: **3.5" x 2"**

|                                   | <b>Quantity</b><br>50<br>100<br>250<br>500<br>1000 | B&W<br>\$3.00<br>\$6.00<br>\$15.00<br>\$30.00<br>\$30.00<br>\$52.50            | Full-Cold<br>\$4.5<br>\$9.0<br>\$22.5<br>\$35.0<br>\$35.0<br>\$78.7  |
|-----------------------------------|----------------------------------------------------|--------------------------------------------------------------------------------|----------------------------------------------------------------------|
| <section-header></section-header> | <b>Quantity</b><br>50<br>100<br>250<br>500<br>1000 | <b>B&amp;W</b><br>\$3.60<br>\$7.20<br>\$18.00<br>\$36.00<br>\$36.00<br>\$63.00 | Full-Colo<br>\$5.4<br>\$10.8<br>\$27.0<br>\$54.0<br>\$54.0<br>\$94.5 |
| <section-header></section-header> | <b>Quantity</b><br>50<br>100<br>250<br>500<br>1000 | MIXED<br>\$4.65<br>\$9.30<br>\$23.25<br>\$46.50<br>\$81.38                     |                                                                      |