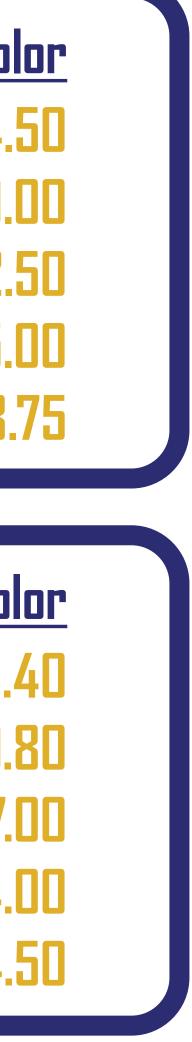

## final size of business cards: **3.5" x 2"**

|                                   | <b>Quantity</b><br>50<br>100<br>250<br>500<br>1000 | B&W<br>\$3.00<br>\$6.00<br>\$15.00<br>\$30.00<br>\$30.00<br>\$52.50            | Full-Cold<br>\$4.5<br>\$9.0<br>\$22.5<br>\$35.0<br>\$35.0<br>\$78.7  |
|-----------------------------------|----------------------------------------------------|--------------------------------------------------------------------------------|----------------------------------------------------------------------|
| <section-header></section-header> | <b>Quantity</b><br>50<br>100<br>250<br>500<br>1000 | <b>B&amp;W</b><br>\$3.60<br>\$7.20<br>\$18.00<br>\$36.00<br>\$36.00<br>\$63.00 | Full-Colo<br>\$5.4<br>\$10.8<br>\$27.0<br>\$54.0<br>\$54.0<br>\$94.5 |
| <section-header></section-header> | <b>Quantity</b><br>50<br>100<br>250<br>500<br>1000 | MIXED<br>\$4.65<br>\$9.30<br>\$23.25<br>\$46.50<br>\$81.38                     |                                                                      |