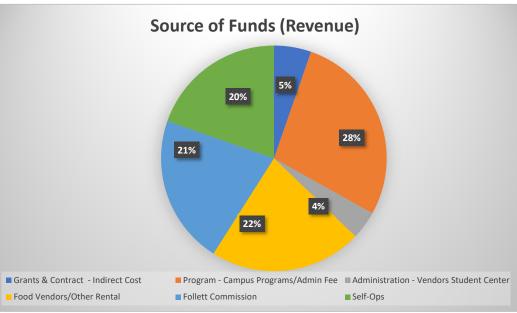

|                                                                 |                                      |                                                        |                         |                                                    | General Business | Operations/ Vending                |                                    |                                      |
|-----------------------------------------------------------------|--------------------------------------|--------------------------------------------------------|-------------------------|----------------------------------------------------|------------------|------------------------------------|------------------------------------|--------------------------------------|
|                                                                 | FY 2021 - 2022<br>Approved<br>Budget | FY 2021 - 2022<br>Actuals thru March 2022<br>Revenue / | Percentage<br>of Budget | July 1, 2021 -<br>June 30, 2022<br>Projected Total | %<br>of Budget   | FY 2022-2023<br>Proposed<br>Budget | FY 2022-2023<br>Proposed<br>Budget | FY 2022 - 2023<br>Proposed<br>Budget |
| Source of Funds (Revenue)                                       |                                      |                                                        |                         |                                                    |                  |                                    |                                    |                                      |
| Grants and Contract revenue - Indirect Cost                     | 88.000                               | 129.772                                                | 147.47%                 | 151.772                                            | 172.47%          | 100.000.00                         |                                    | 100.000                              |
| Program Revenue - Campus Programs/Admin Fee                     | 399,139                              | 226,132                                                | 56.65%                  | 325,917                                            | 81.65%           | 520,147.00                         |                                    | 520,147                              |
| Business Service Income:                                        | 000,100                              | 223,102                                                | 00.0070                 | 020,011                                            | 01.0070          | 020,117.00                         |                                    | 020,111                              |
| Food Vendors/Other Rental                                       | 232,293                              | 195,804                                                |                         | 253,878                                            | 109.29%          |                                    | 409,684                            | 409,684                              |
| Administration Revenue - Vendors Student Center                 | 172,741                              | 129,556                                                |                         | 172,741                                            | 103.2370         |                                    | 75,976                             | 75,976                               |
| Follett Commission                                              | 400,000                              | 165,572                                                |                         | 400,000                                            | 100.00%          |                                    | 400,000                            | 400,000                              |
| Copy Center                                                     | 119,300                              | 54,163                                                 |                         | 93,663                                             | 78.51%           |                                    | 400,000                            | 400,000                              |
| Lobby Shops/Shop 24                                             | 818,832                              | 164,450                                                |                         | 359,812                                            | 43.94%           |                                    | 824,500                            | 824,500                              |
| Cost of Goods Sold                                              | (444,470)                            | (87,948)                                               |                         | (193,514)                                          | 43.54%           |                                    | (456,340)                          | (456,340)                            |
| Other Revenue                                                   | (444,470)                            | 169                                                    |                         | 169                                                | 43.34 /0         |                                    | (430,340)                          | (430,340)                            |
| Other Revenue                                                   |                                      | 109                                                    |                         | 103                                                |                  |                                    |                                    |                                      |
| Total Funds Available For Operations:                           | 1,785,834                            | 977,671                                                | 54.75%                  | 1,564,438                                          | 87.60%           | 620,147                            | 1,253,820                          | 1,873,967                            |
| Uses of Funds (Expenses) / Management and General               |                                      |                                                        |                         |                                                    |                  |                                    |                                    |                                      |
| Personnel Expenses                                              |                                      |                                                        |                         |                                                    |                  |                                    |                                    |                                      |
| Salaries and Wages                                              | 327,929                              | 240,790                                                |                         | 319,790                                            | 97.52%           | 46,650                             | 314,600                            | 361,250                              |
| Benefits                                                        | 153,220                              | 119,948                                                |                         | 157,948                                            | 103.09%          | 23,069                             | 148,800                            | 171,869                              |
| Support Services - Salary and benefits(campus)                  | 2,046,275                            | 1,548,888                                              | 75.69%                  | 2,060,456                                          | 100.69%          | 2,066,990                          | -                                  | 2,066,990                            |
| Operating Expense                                               | 282,552                              | 292,154                                                | 103.40%                 | 362,792                                            | 128.40%          | 72,161                             | 194,632                            | 266,793                              |
| Travel/Staff Development                                        | 8,075                                | 86                                                     |                         | 2,104                                              | 26.06%           | 8,075                              |                                    | 8,075                                |
| Depreciation Expense                                            | 12,676                               | 3,332                                                  |                         | 6,501                                              | 51.29%           | -                                  | 12,676                             | 12,676                               |
| Contractor Expenses:                                            |                                      | -                                                      |                         | -                                                  |                  |                                    |                                    |                                      |
| Auditor                                                         | 56,614                               | 29,500                                                 | 52.11%                  | 56,614                                             | 100.00%          | 69,508                             | -                                  | 69,508                               |
| Legal                                                           | 4,000                                | 1,190                                                  | 29.75%                  | 2,190                                              | 54.75%           | 4,000                              | -                                  | 4,000                                |
| ADP                                                             | 26,000                               | 15,029                                                 | 57.81%                  | 21,529                                             | 82.81%           | 35,000                             |                                    | 35,000                               |
| Insurance                                                       | 30,700                               | 24,104                                                 |                         | 31,779                                             | 103.51%          | 40,200                             | -                                  | 40,200                               |
| Consultants                                                     | 35,160                               | 192,015                                                | 546.12%                 | 200,805                                            | 571.12%          | 35,840                             | -                                  | 35,840                               |
| Other - Support Campus                                          | 34,929                               | 15,645                                                 | 44.79%                  | 24,378                                             | 69.79%           | 30,214                             | -                                  | 30,214                               |
| Rent - Campus                                                   | 42,111                               | 31,581                                                 | 74.99%                  | 42,109                                             | 99.99%           | 42,111                             | -                                  | 42,111                               |
| Board Appropriation                                             | 3,000                                | -                                                      | 82.08%                  | 3,000                                              | 100.00%          | 3,000                              |                                    | 3,000                                |
| Total Management and General/Operating Expenses                 | 3,063,241                            | 2,514,262                                              | 82.08%                  | 3,291,995                                          | 107.47%          | 2,476,818                          | 670,708                            | 3,147,526                            |
| Business Service Expenses                                       | 531,725                              | 300,000                                                | 56.42%                  | 432,931                                            | 81.42%           | \$0                                | \$491,794                          | \$491,794                            |
| Total Funds Available from Operations (Loss)                    | \$ (1,809,132)                       | \$ (1,836,591)                                         |                         | \$ (2,160,488)                                     |                  | \$ (1,856,671)                     | \$ 91,319                          | \$ (1,765,353)                       |
| Plant Fund Allocation                                           | _                                    | _ [                                                    |                         | _                                                  |                  |                                    |                                    | _                                    |
| University Support - Board Appropriations                       | (75,000)                             | (65,728)                                               | 87.64%                  | (84,478)                                           | 112.64%          | (75,000)                           |                                    | (75,000)                             |
| Student Center (Projected loss)                                 | (70,000)                             | (03,720)                                               | 37.0470                 | (04,470)                                           | 1 12.04 /0       | (73,000)                           |                                    | (73,000)                             |
| Cost Allocation Expense - Campus                                | (135,000)                            | _                                                      |                         | _                                                  | 0.00%            | (135,000)                          |                                    | (135,000)                            |
| Transfer - Holloway Project reimbursable expenes                | (100,000)                            | (17,706)                                               |                         | (17,706)                                           | 3.55,0           | (100,000)                          |                                    | (100,000)                            |
| Plant Fund -Shop 24 Refresh                                     | _                                    | (17,700)                                               |                         | (17,700)                                           |                  |                                    |                                    | _                                    |
| Transfer - Fund Operating Reserve for FY 21-22                  | (35,448)                             | _                                                      |                         | (35,448)                                           |                  | _                                  |                                    | _                                    |
| Net Investment Income: Interest, Dividends, Realized/Unrealized | 1,174,458                            | (229,801)                                              | -20%                    | 63,813                                             | 5.43%            | 1,353,219                          |                                    | 1,353,219                            |
| Investment Fees                                                 | (217,086)                            | (130,635)                                              | 60.18%                  | (184,906)                                          | 85.18%           | (223,378)                          |                                    | (223,378)                            |
| Loan fees                                                       | (217,000)                            | (8,250)                                                | 30.1076                 | (8,250)                                            |                  | (8,250)                            |                                    | (8,250)                              |
| Total Non-Operating Revenue (expense)                           | \$ 711,924                           | \$ (452,120)                                           | †                       | \$ (266,975)                                       |                  | 911,592                            |                                    | 911,592                              |
| Transfer from Net Assets                                        | Ψ /11,924                            | Ψ (432,120)                                            | +                       | ψ (200,975)                                        |                  | 311,332                            | -                                  | 911,592                              |
|                                                                 |                                      | =                                                      | 1                       |                                                    |                  |                                    |                                    |                                      |
| Net Income( Loss )                                              | \$ (1,097,208)                       | \$ (2,288,711)                                         |                         | \$ (2,427,463)                                     |                  | \$ (945,080)                       | \$ 91,319                          | \$ (853,761)                         |

#### Note(s):

<sup>1.</sup> Includes 3% GSI for staff salaries reimb. to the campus

| Source of Funds (Revenue)               | Amount       |
|-----------------------------------------|--------------|
| Grants & Contract - Indirect Cost       | 100,000.00   |
| Program - Campus Programs/Admin Fee     | 520,147.00   |
| Administration - Vendors Student Center | 75,976.09    |
| Food Vendors/Other Rental               | 409,684.10   |
| Follett Commission                      | 400,000.00   |
| Self-Ops                                | 368,160.00   |
| Total Revenue                           | 1,873,967.18 |