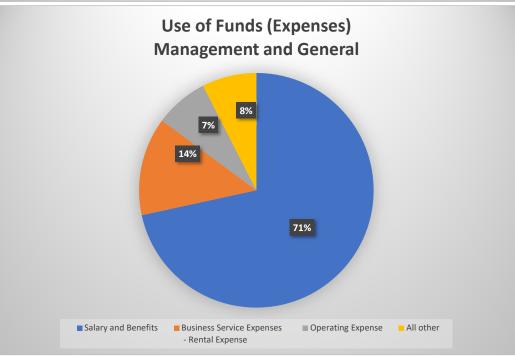

| Uses of Funds (Expenses) / |              |
|----------------------------|--------------|
| Management and General     | Amount       |
| Salary and Benefits        | 2,600,109.24 |
| Business Service Expenses  |              |
| - Rental Expense           | 491,793.93   |
| Operating Expense          | 266,792.56   |
| Auditor                    | 69,508.25    |
| Depreciation Expense       | 12,676.00    |
| Rent - Campus              | 42,111.00    |
| Consultants                | 35,839.85    |
| Insurance                  | 40,200.00    |
| ADP                        | 35,000.00    |
| Other - Support Campus     | 30,214.00    |
| Travel/Staff Development   | 8,075.00     |
| Legal                      | 4,000.00     |
| Board Appropriation        | 3,000.00     |
| Total Expenses             | 3,639,319.83 |